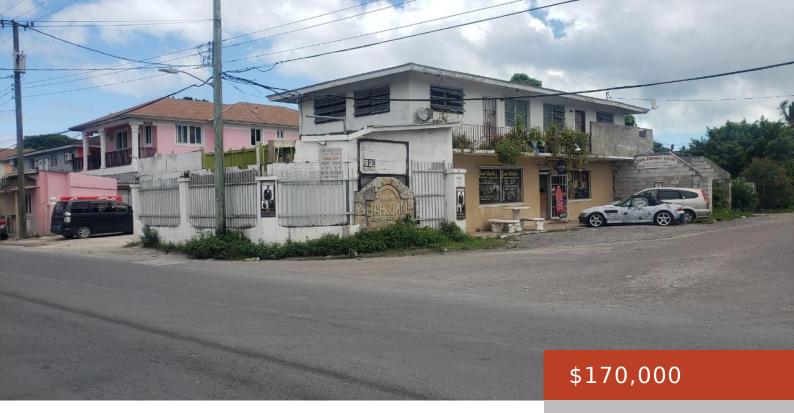

## CLARIDGE ROAD

https://bahamabeachrealty.com

Take advantage of this two storey commercial building located on a corner lot in the Claridgedale Subdivision. Ground floor accommodations comprise of a commercial space that includes a bar, sitting area, kitchen, office and two bathrooms. Upper floor consists of two apartment units, each having one bedroom and one bathroom, living/dining area and kitchen. With... • Building and Land

• 2300 sq ft

Call us now

Email: info@bahamabeachrealty.com

## Basics

Category: Building and Land Lot size: 3200 sq ft Island: New Providence/Paradise Island Date Listed: 2024-01-03T00:00:00 Area: 2300 sq ft Currency: BSD Sale or Rent: For Sale Only MLS ID: 55805