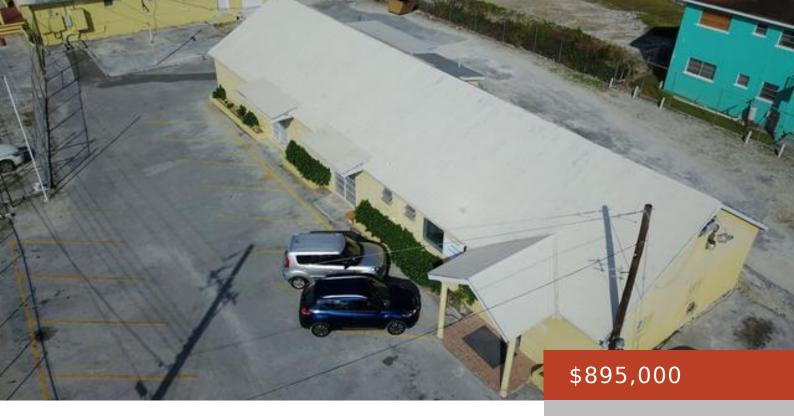

## **CLARIDGE ROAD**

https://bahamabeachrealty.com

Two Buildings totaling 5800 square foot. This parcel of land is a double lot measuring 31,343 square foot. Located directly on Claridge road in a high traffic area. This property has a high ROI. Both buildings are occupied by the same low maintenance tenants since 2007. Some features included in each of the buildings are...

- Building and Land
- 5800 sq ft

Call us now

Email: info@bahamabeachrealty.com

## **Basics**

Category: Building and Land

**Lot size: 31343** sq ft

**Island:** New Providence/Paradise Island

**Date Listed:** 2020-10-21T00:00:00

**Area: 5800** sq ft

**Currency:** BSD

Sale or Rent: For Sale Only