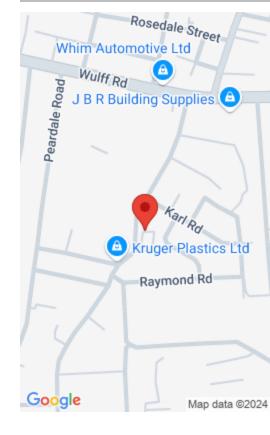

## **CLARIDGE ROAD**

https://bahamabeachrealty.com

Two Buildings totaling 5800 square foot. This parcel of land is a double lot measuring 31,343 square foot. Located directly on Claridge road in a high traffic area. This property has a high ROI. Both buildings are occupied by the same low maintenance tenants since 2007. Some features included in each of the buildings are...

- Building and Land
- 5800 sq ft





Call us now

Email: info@bahamabeachrealty.com



## **Basics**

Category: Building and Land

**Lot size: 31343** sq ft

**Island:** New Providence/Paradise Island

**Date Listed:** 2020-10-21T00:00:00

**Area: 5800** sq ft

**Currency:** BSD

Sale or Rent: For Sale Only

MLS ID: 42288

## **Amenities & Features**

Amenities: Air Conditioning Fully, Fenced, Lunch Room, Signs Allowed, Store Front

## **Miscellaneous**

Legal Description: Claridge Road Parcel A and B