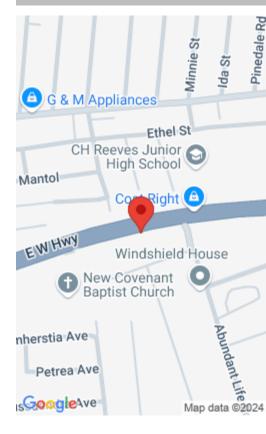

## LOT 2 B3, INDEPENDENCE DRIVE / EAST WEST HIGHWAY

https://bahamabeachrealty.com

Great opportunity to own a 5,889 square feet Commercial lot located on the southern side of Independence Drive on heavily trafficked East West Highway about 1,400 feet east of East Street roundabout in the heart of a commercial district and just minutes away from Marathon Mall. Next door to several established businesses. One of a...

Island: New Providence/Paradise Island

**Date Listed:** 2023-02-27T00:00:00