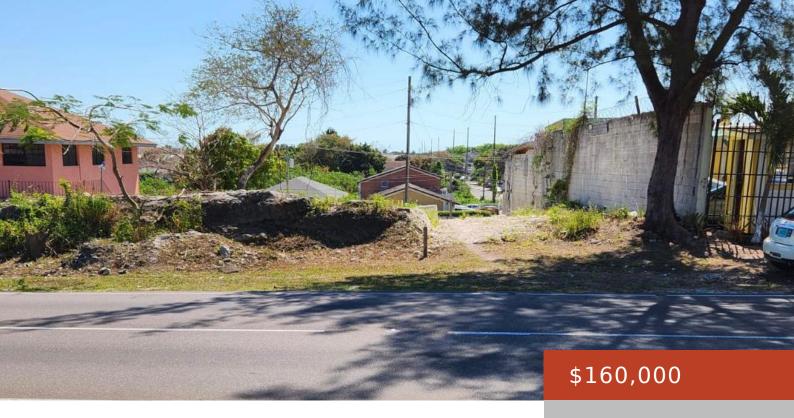

## LOT 2 B3, INDEPENDENCE DRIVE / EAST WEST HIGHWAY

https://bahamabeachrealty.com

Great opportunity to own a 5,889 square feet Commercial lot located on the southern side of Independence Drive on heavily trafficked East West Highway about 1,400 feet east of East Street roundabout in the heart of a commercial district and just minutes away from Marathon Mall. Next door to several established businesses. One of a...