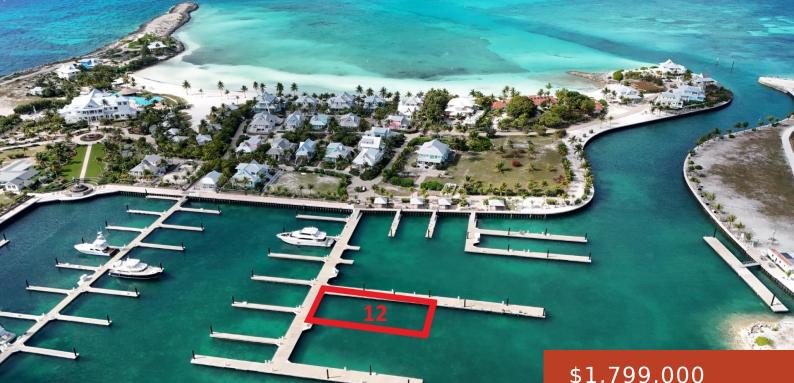

#### **CHUB CAY RESORT & MARINA**

https://bahamabeachrealty.com

Dock Slip, #12 is located on A Dock within close proximity to the Marlin Market and our Private Clubhouse. This 150FT slip is one the largest slips in our Marina and one of only two slips over 100 FT available on the market. This slip can accommodate a beam up to 50FT and is ready...

- \$1,799,000

Call us now

Email: info@bahamabeachrealty.com

### **Basics**

Category: Dock Bathrooms: 0 baths Lot size: 150 sq ft Island: Berry Islands Date Listed: 2025-02-19T00:00:00 Bedrooms: 0 beds Area: 150 sq ft Currency: USD Sale or Rent: For Sale Only MLS ID: 61267