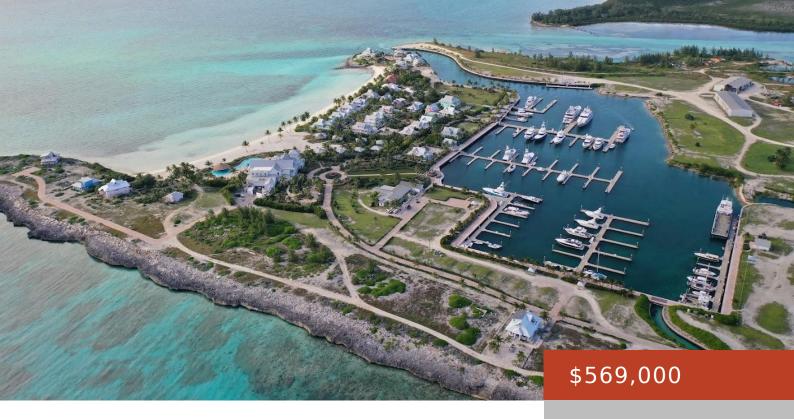

#### **CHUB CAY RESORT & MARINA**

https://bahamabeachrealty.com

Very rare opportunity to own a dock slip, located in Chub Cay's prestigious World Class Marina and Private Club. Dock Slip, number 306 is centrally located in the marina on C Dock, within close proximity to the Marlin Market and our Private Clubhouse. This 70FT slip has a beam of 24FT and ready to be...

### **Basics**

Category: Dock

Bathrooms: 0 baths

Lot size: 70 sq ft

Island: Berry Islands

Date Listed: 2024-12-06T00:00:00

Bedrooms: 0 beds

Area: 70 sq ft

### **Amenities & Features**

Air conditioning (Condo): None

Sewer: Septic - Yes **Style:** Other Water: Other

Amenities: 24 Hour Security, Dock, Hot Tub, Night Security, Swimming Pool,

Water Purifier