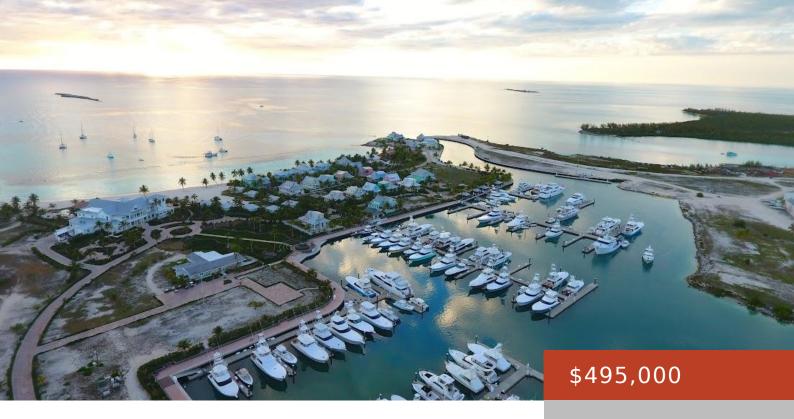

#### **CHUB CAY RESORT & MARINA**

https://bahamabeachrealty.com

Very rare opportunity to own a dock slip, located in Chub Cay's prestigious World Class Marina and Private Club. Dock Slip, number 110 which is in the most desired area of the Marina, B Dock. This 60FT slip has a beam of 24FT and ready to be your home away from home in our Fisherman's...

- 0 beds
- 0 baths
- Dock
- 60 sq ft

Call us now

Email: info@bahamabeachrealty.com

### **Basics**

Category: Dock

**Lot size: 60** sq ft **Currency:** BSD

**Island:** Berry Islands Sale or Rent: For Sale Only

Bedrooms: 0 beds

**Date Listed:** 2024-11-15T00:00:00 **MLS ID:** 60094