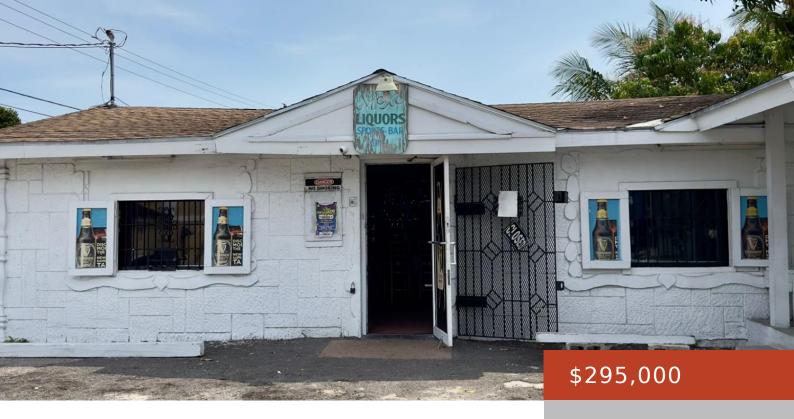

## CHIPPINGHAM COMMERCIAL C

https://bahamabeachrealty.com

Captivating & Impeccable Chippingham commercial business available for sale. This commercial building features a customer service area, bar, kitchen, storage and bathroom. With all features in place for a ready to go business, this commercia building is perfect for an investment that will yield profits for years to come. This property is very close to...

- Restaurant/Bar
- Building and Land

Email: info@bahamabeachrealty.com

**Basics** 

Category: Building and Land

Lot size: 5000 sq ft

Island: New Providence/Paradise Island

**Date Listed:** 2024-04-02T00:00:00