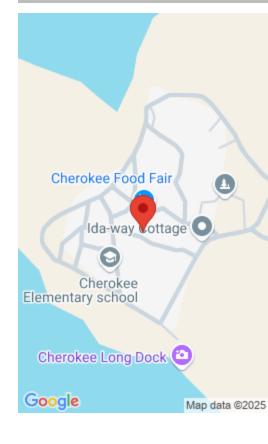

## **CHEROKEE DREAM**

https://bahamabeachrealty.com

Tucked in the historic fishing village of Cherokee Sound,
Cherokee Dream is a serene 400 sq. ft. studio cottage on a 9,000 sq. ft. lotâ perfect for the minimalist or visionary investor.
Featuring soaring cypress V-joint ceilings, a 3,000-watt/24-volt solar system, and a 300-gallon water tank with pressure pump, it offers comfortable off-grid living. Underground utilities...