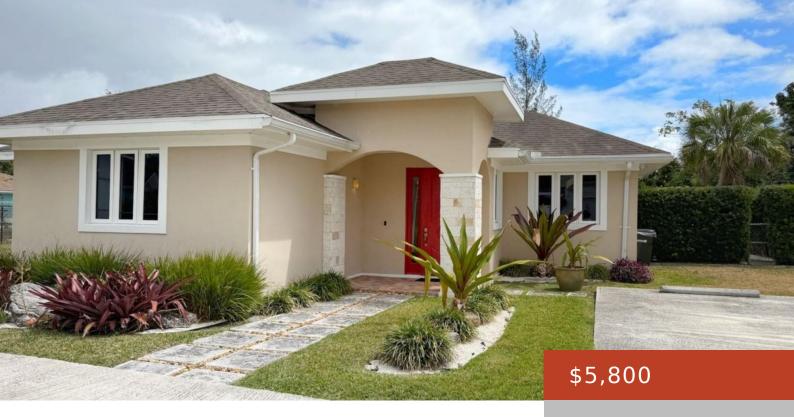

## **26, CHARLOTTEVILLE**

https://bahamabeachrealty.com

This 3-bedroom, 2.5-bath home offers over 1,300 sq. ft. of comfortable living space on an oversized 10,500 sq. ft. lot in a highly sought-after neighborhood with limited inventory. The spacious outdoor area is a true highlight, featuring a pool, generous yard, and plenty of room for play or entertaining. Inside, soaring 10-foot ceilings create a...

## **Basics**

**Category:** Single Family Home

Bathrooms: 2 baths

**Area: 1357** sq ft

**Currency:** BSD

**Lot:** 26

Rental Amount: \$5,800

**Date Listed:** 2025-04-11T00:00:00

Bedrooms: 3 beds

Half baths: 1 half bath

Lot size: 10454 sq ft

Island: New Providence/Paradise Island

Subdivision: Charlotteville

Sale or Rent: For Rent Only

**MLS ID:** 62028

## **Building Details**

Foundation: Yes Construction: Concrete Block

**Exterior material:** Finished Concrete **Roof:** Asphalt Shingle

Parking: Open

## **Amenities & Features**

Sewer: Connected Style: Rancher

Air conditioning (Condo): Central Water: City

Amenities: Fully Fenced, Furnished, Hurricane Windows, Impact Windows,

**Swimming Pool** 