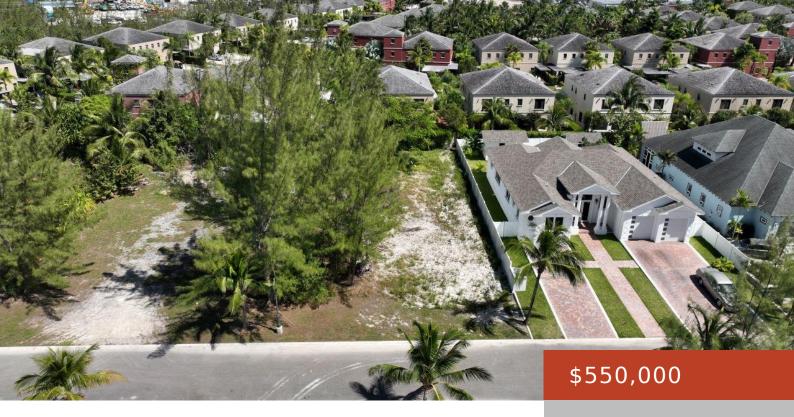

#### **CHARLOTTESVILLE**

https://bahamabeachrealty.com

Lot #14 Turnberry is situated on a quiet road in the beautiful, gated community of Charlottesville. This lot is 8,400 sq.ft., providing ample room to design and build a single-family residence. Charlotteville is a family-friendly gated community opposite the Old Fort Bay Town Center and offers 24-hour security. Located only minutes away from Nassauâ saua International...

### **Basics**

Category: Lots/Acreage

Bathrooms: 0 baths Lot size: 8400 sq ft

Island: New Providence/Paradise Island

**Subdivision:** Turnberry

Date Listed: 2024-04-09T00:00:00

Bedrooms: 0 beds

Area: 0 sq ft

**Currency:** BSD

**Lot:** 14

Sale or Rent: For Sale Only

MLS ID: 57256