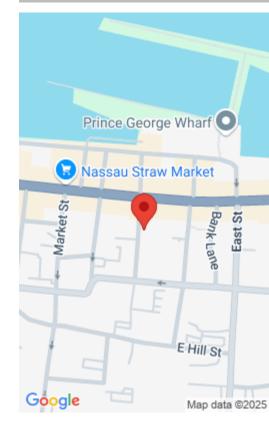

## CHARLOTTE STREET COMMERCIAL BUILDING

https://bahamabeachrealty.com

This Commercial property offers an exceptional opportunity in the heart of historic downtown Nassau, just steps from Bay Street. The property features 2 separate two storey buildings, one currently is functioning as a restaurant/cocktail bar and the other as a take-out restaurant with office space above. The southern building includes a cocktail bar, dining room,...

## **Miscellaneous**

Legal Description: Charlotte Street Commercial Building, Nassau