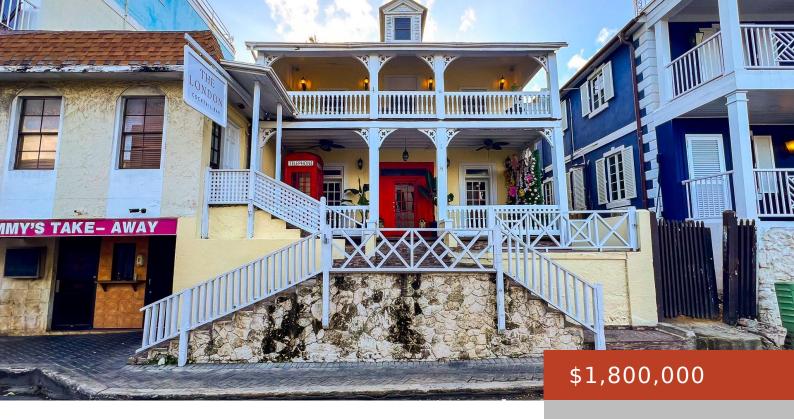

## CHARLOTTE STREET COMMERCIAL BUILDING

https://bahamabeachrealty.com

This Commercial property offers an exceptional opportunity in the heart of historic downtown Nassau, just steps from Bay Street. The property features 2 separate two storey buildings, one currently is functioning as a restaurant/cocktail bar and the other as a take-out restaurant with office space above. The southern building includes a cocktail bar, dining room,...

## **Basics**

Category: Building and Land

**Area: 4794** sq ft **Year built:** 1955

Island: New Providence/Paradise Island

**Date Listed:** 2024-09-20T00:00:00

Type: Restaurant/Bar

Lot size: 3405 sq ft

**Currency:** BSD