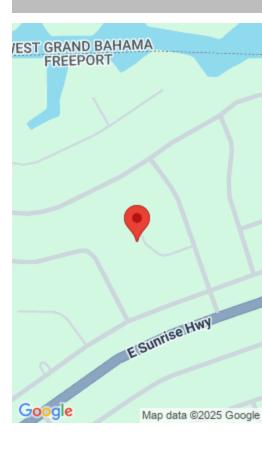

### Basics

Category: Lots/Acreage Bathrooms: 0 baths Lot size: 17502 sq ft Block: 9 Lot: 22 Date Listed: 2023-11-09T00:00:00 Bedrooms: 0 beds Area: 17502 sq ft Currency: BSD Island: Grand Bahama/Freeport Sale or Rent: For Sale Only MLS ID: 55237

### Miscellaneous

Legal Description: Lot 22, Block 9, unit 2, Bristol Bay Subdivision

Call us now

Email: info@bahamabeachrealty.com