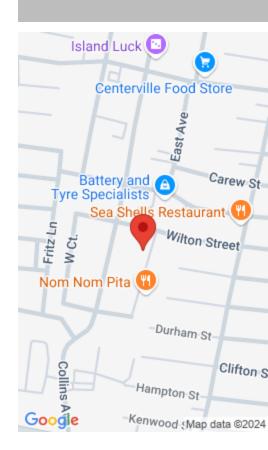

### Basics

Category: Building and Land Lot size: 6674 sq ft Block: 24 Lot: 18 Date Listed: 2024-10-08T00:00:00 Area: 1822 sq ft Currency: BSD Island: New Providence/Paradise Island Sale or Rent: For Sale Only MLS ID: 59609