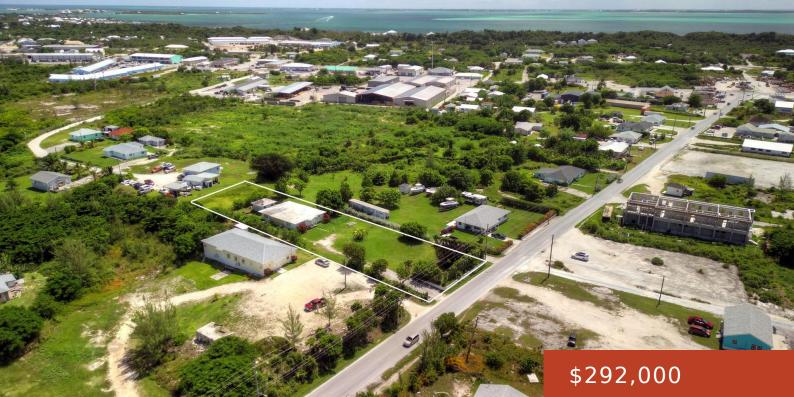

#### **CENTRAL MARSH HARBOUR**

https://bahamabeachrealty.com

This property in Marsh Harbour offers a rare oversized parcel of 30,906 sq ft, presenting a wealth of opportunities. The well-built 2-bedroom, 2-bathroom residence of 1,880 SF has excellent potential for renovation or expansion. With its size and location, it could be easily transformed into a duplex, maximizing the use of space and possibly providing...

### Basics

Category: Single Family Home Bathrooms: 2 baths Lot size: 30906 sq ft Currency: USD Lot: -Date Listed: 2025-05-02T00:00:00 Bedrooms: 2 beds Area: 1880 sq ft Year built: 1984 Island: Abaco Sale or Rent: For Sale Only MLS ID: 62355

# Miscellaneous

**Legal Description:** All that piece parcel or lot of land comprising a 30,906 Square Foot portion of the Key Tract, Crown K-145 situate in Marsh Harbour, Great Abaco Island Bahamas **Site Influences:** Easy Access, Family Oriented, Highway Access, Shopping Nearby, Recreation Nearby, Quiet Area, Road -Paved, Pets Allowed