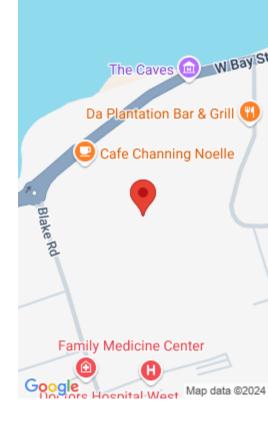

## **CAVES PROFESSIONAL CENTRE**

https://bahamabeachrealty.com

Welcome to your new office space â both picturesque and professional! 1,056 sq. ft. located within the Caves Professional Centre is a rare find! This western rental offers you and your clients easy access to the highway, Lynden Pindling International Airport and Downtown Nassau. It is an ideal location within a well-established plaza and prime...