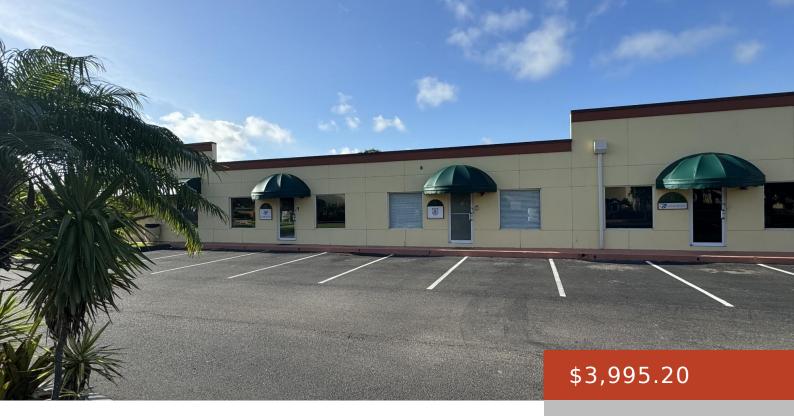

## **CAVES PROFESSIONAL CENTRE**

https://bahamabeachrealty.com

Welcome to your new office space â both picturesque and professional! 1,056 sq. ft. located within the Caves Professional Centre is a rare find! This western rental offers you and your clients easy access to the highway, Lynden Pindling International Airport and Downtown Nassau. It is an ideal location within a well-established plaza and prime...

Rental Amount: \$3,995

**Date Listed:** 2024-06-19T00:00:00

**Business Name:** Caves Professional Centre