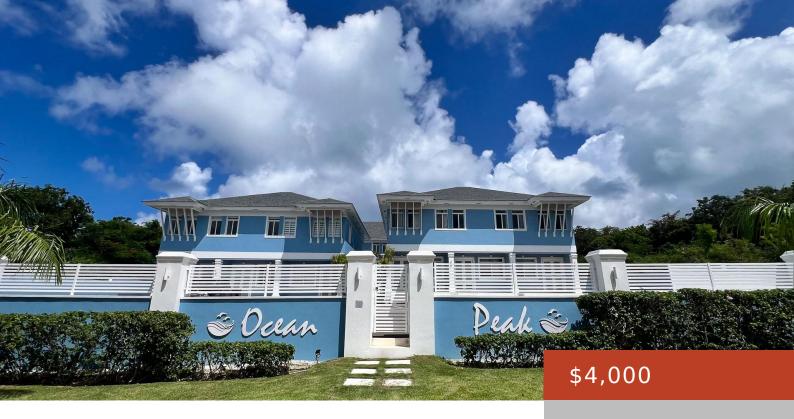

## **CAVES HILLTOP ATLANTIC DR**

https://bahamabeachrealty.com

This contemporary-styled two-bedroom condominium is just 5 minutes from the beach. This unit offers 1,150 sq. ft of interior space, each space is topped with modern fittings such as quartz countertops in the kitchen and stylish furniture in the bedrooms and living room. Also included is a private patio, pool, and pool house, ample parking...

#### **Basics**

Category: Condo Bedrooms: 2 beds

Bathrooms: 2 baths Half baths: 1 half bath

Area: 1150 sq ft

Year built: 2001

Lot size: 21780 sq ft

Currency: BSD

**Island:** New Providence/Paradise Island **Subdivision:** Westridge Estates