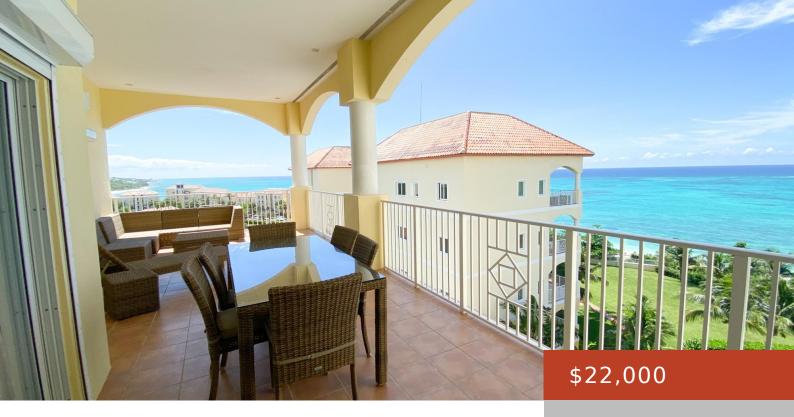

### **CAVES HEIGHTS**

https://bahamabeachrealty.com

Discover luxury island living in this oceanfront penthouse at Caves Heights, one of New Providence's most desirable addresses. This upgraded 4-bedroom, 6.5-bathroom residence spans 4,396 square feet, including expansive balconies that showcase breathtaking panoramic views of The Bahamasâ turquoise waters. With a modern aesthetic and thoughtful design, this penthouse blends sophistication and comfort. The openconcept...

### **Basics**

Category: Condo Bedrooms: 4 beds

Bathrooms: 4 baths Half baths: 1 half bath

**Area: 4155** sq ft **Lot size: 4155** sq ft

**Currency:** USD **Island:** New Providence/Paradise Island

Lot: 1 Subdivision: Caves Heights

Rental Amount: \$22,000 Sale or Rent: For Rent Only

**Date Listed:** 2024-12-20T00:00:00 **MLS ID:** 60542