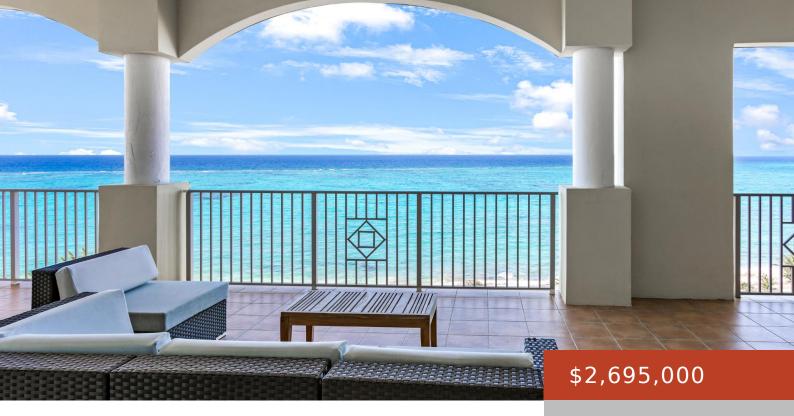

### **CAVES HEIGHTS**

https://bahamabeachrealty.com

Stunning Penthouse

- 1 hods
- 4 haths
- Condo
- 4155 sq ft

Call us now

Email: info@bahamabeachrealty.com

#### **Basics**

Category: Condo Bedrooms: 4 beds

Bathrooms: 4 baths Half baths: 1 half bath

**Area: 4155** sq ft **Lot size: 4155** sq ft

**Currency:** USD **Island:** New Providence/Paradise Island

**Subdivision:** Caves Heights

### **Amenities & Features**

Laundry: In Unit Sewer: Connected

Style: Apartment Air conditioning (Condo): Central

**Water:** City **Amenities:** 24 Hour Security, Fully Walled, Furnished, Garden Area, Impact

Shutters, Night Security, Sprinkler System, Stand-by Generator, Swimming

Pool