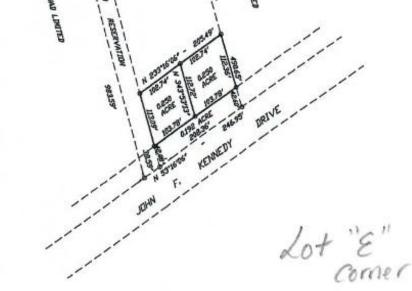

## CAVES HEIGHTS 0.510 OF AN ACRE LOT E -COMMERCIAL

https://bahamabeachrealty.com

Captivating, Impeccable & Prime Commercial 0.51 of an acre, lot E for sale on JFK Drive near Blake Road! This beautiful rectangular lot provides road access to both John F. Kennedy Drive and the upscale Westridge North community next to the Plantation Gated Community, which is in Caves Heights, Caves Village. It is an ideal...

## Miscellaneous

**Legal Description:** John F. Kennedy Drive, North Westridge, Western District, 0.51 of an acre, vacant lot E, commercial, New Providence, Bahamas.

Commercial: Mixed

Type: Service Currency: BSD Sale or Rent: For Sale Only Multi-Family: Other MLS ID: 56168