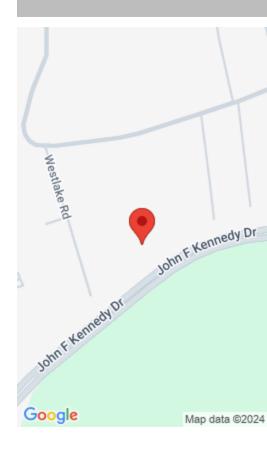

## CAVES HEIGHTS 0.510 OF AN ACRE LOT E -COMMERCIAL

https://bahamabeachrealty.com

Captivating, Impeccable & Prime Commercial 0.51 of an acre, lot E for sale on JFK Drive near Blake Road! This beautiful rectangular lot provides road access to both John F. Kennedy Drive and the upscale Westridge North community next to the Plantation Gated Community, which is in Caves Heights, Caves Village. It is an ideal...

## Miscellaneous

**Legal Description:** John F. Kennedy Drive, North Westridge, Western District, 0.51 of an acre, vacant lot E, commercial, New Providence, Bahamas.

Commercial: Mixed

Type: Service Currency: BSD Sale or Rent: For Sale Only Multi-Family: Other MLS ID: 56168