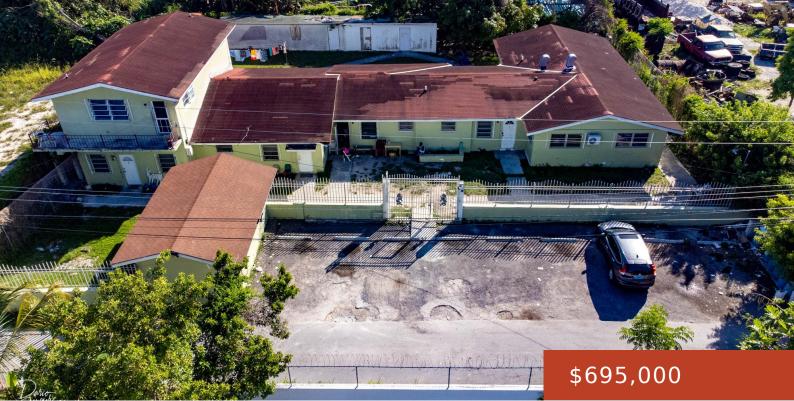

### **CARMICHAEL ROAD 8-PLEX**

https://bahamabeachrealty.com

Income-generating 8-plex with up to \$8,000/month rental potential, located just off Carmichael Road in Southwestern New Providence. This fully tenanted property features 7 two-bed, 1bath units and 1 efficiency unit on a large 15,600 sq. ft. lot, with approx. 5,000 sq. ft. of building space and room for expansion (subject to approvals). The yard is...

## Basics

Category: Fourplex Bathrooms: 8 baths Lot size: 15600 sq ft Currency: BSD Lot: 5 Date Listed: 2025-06-17T00:00:00 Bedrooms: 14 beds Area: 15600 sq ft Year built: 1990 Island: New Providence/Paradise Island Sale or Rent: For Sale Only MLS ID: 62885

## Miscellaneous

**Legal Description:** Carmichael Road, 8-plex, Abbie Close, Lot #5, New Providence, Bahamas.

**Site Influences:** Central location,Family Oriented,Private Setting,Shopping Nearby,Recreation Nearby,Quiet Area,Landscaped,Fuel to Lot,Road - Paved,Phone to Lot,Level Lot,Potential Recreation,Pets Allowed,Recreational