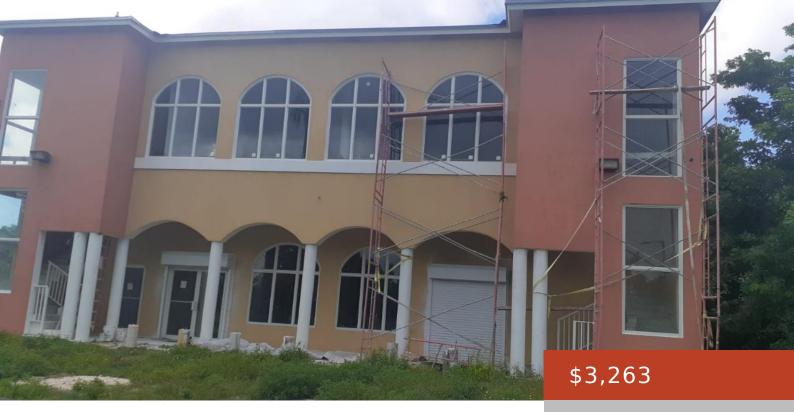

## CARMICHAEL ROAD #55, UNIT #4

https://bahamabeachrealty.com

The Super Fitness Mall is Carmichael Road's only indoor Mall with 14 retail stores available for rent. There are many amazing amenities including 24 hour standby generator. No rent will be collected while you upgrade your store. The desired stores are dried nuts and fruits, perfume bars, barber salons, ice cream parlors, sporting wear, games,...

## Basics

Category: Building Only Area: 60000 sq ft Currency: BSD Rental Amount: \$3,263 Date Listed: 2022-07-25T00:00:00 Industrial: Light Type: Retail Year built: 2018 Island: New Providence/Paradise Island Sale or Rent: For Rent Only Multi-Family: Other MLS ID: 49683