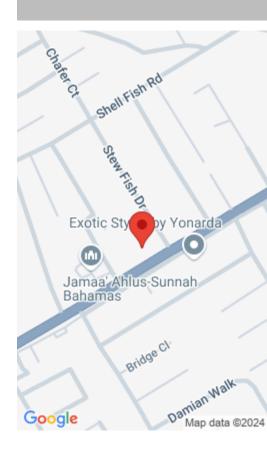

## CARMICHAEL RD RENTAL, SUPREME FITNESS MALL,UNIT 11

https://bahamabeachrealty.com

Charming, impeccable and breathtaking Supreme Mall sits in the heart of Carmicheal Road just two properties west of Stew Fish Road, on the north side. This indoor mall has up to 14 retail stores with 5 more units being available for rent. There are several incredible amenities available which include a 24-hour standby generator, and...

## Miscellaneous

**Legal Description:** Carmichael Road Rental #55, Supreme Fitness Mall, Unit #11, Nassau, Bahamas.

Commercial: Retail & Offices

Restrictions: Restr. Covnts

Land and Services: Fully Sewered, Highway Access, Level, Public Trans. Nearby, Shopping Nearby, Visual exposure