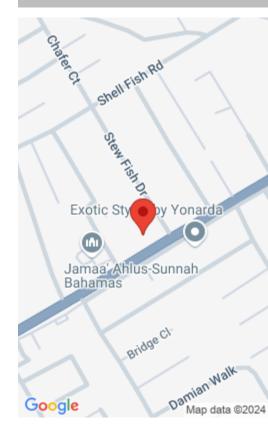

## CARMICHAEL RD RENTAL, SUPREME FITNESS MALL, UNIT 7

https://bahamabeachrealty.com

Charming, impeccable and breathtaking Supreme Mall sits in the heart of Carmicheal Road just two properties west of Stew Fish Road, on the north side. This indoor mall has up to 14 retail stores with 5 more units being available for rent. There are several incredible amenities available which include a 24-hour standby generator, and...

## **Miscellaneous**

**Legal Description:** Carmichael Road Rental #55, Supreme Fitness Mall, Unit #7,

Nassau, Bahamas.

Commercial: Retail & Offices

**Restrictions:** Restr. Covnts

**Land and Services:** Fully Sewered, Highway Access, Level, Public Trans. Nearby, Shopping