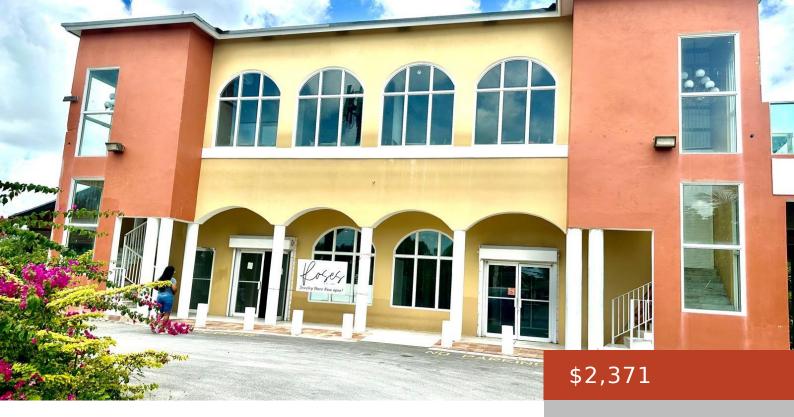

## CARMICHAEL RD RENTAL, SUPREME FITNESS MALL, UNIT 7

https://bahamabeachrealty.com

Charming, impeccable and breathtaking Supreme Mall sits in the heart of Carmicheal Road just two properties west of Stew Fish Road, on the north side. This indoor mall has up to 14 retail stores with 5 more units being available for rent. There are several incredible amenities available which include a 24-hour standby generator, and...

## **Basics**

**Category:** Building Only

**Area: 60000** sq ft **Year built:** 2020

Island: New Providence/Paradise Island

Sale or Rent: For Rent Only

Multi-Family: Other

**Business Name:** The Supreme Fitness Mall

Type: Health

Lot size: 60000 sq ft

**Currency:** BSD

Rental Amount: \$2,371

**Date Listed:** 2024-08-16T00:00:00

**Industrial:** Light

**MLS ID:** 58911