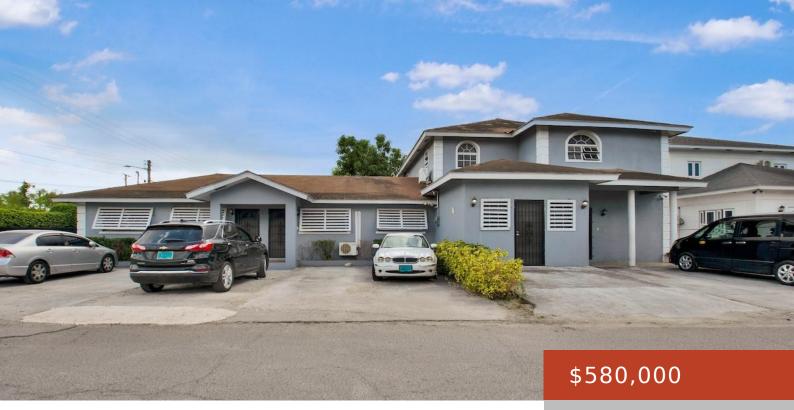

## MILLER EAST CLOSE SUBDIVI

https://bahamabeachrealty.com

Located on the southern side of Hamster Road West, this split level fourplex and income-generating property is ideal for the savvy investor. Boasting a total of 8 bedrooms and 5 bathrooms, this unique residence features 2 separate 2-bedroom units, 1 1-bedroom unit, and a main house with 3 bedrooms. The possibilities are endless; whether you...

- 5 haths
- Fourplex
- 6594 sq ft

Email: info@bahamabeachrealty.com

## **Basics**

Category: Fourplex

Bathrooms: 5 baths

Lot size: 6594 sq ft

Island: New Providence/Paradise Island

Sale or Rent: For Sale Only

**MLS ID:** 55769

Bedrooms: 8 beds

## **Building Details**

Foundation: Yes Construction: Concrete Block

**Exterior material:** None **Roof:** Asphalt Shingle

Parking: Multiple C/P

## **Amenities & Features**

Sewer: Septic - Yes Style: Apartment

Air conditioning (Condo): Other Water: City

Amenities: Fully Fenced, Fully Walled, Garden Area, Hurricane Windows