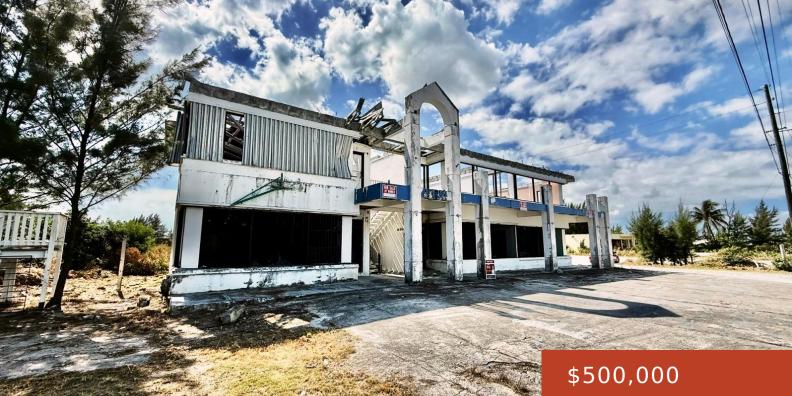

## **CAPTAIN GARNETT PLAZA COMMERCIAL** BUILDING

https://bahamabeachrealty.com

This site consists of a 2-level, 5,676-square-foot residential apartment building, which contains 6 commercial rental suites and sits on 9,458 square feet of land. Each rental suite contains roughly 950 square feet of enclosed leaseable area. The roof construction was hipped with asphalt shingle covering, although Hurricane Dorian completely destroyed it.

## Basics

Category: Building and LandArea: 5676 sq ftLot size: 9458 sq ftYear built: 1995Currency: BSDIsland: AbacoLot: 49ASale or Rent: For Sale OnlyDate Listed: 2025-02-24T00:00:00Business Name: CAPTAIN GARNETT PLAZAMLS ID: 61334For Sale Only