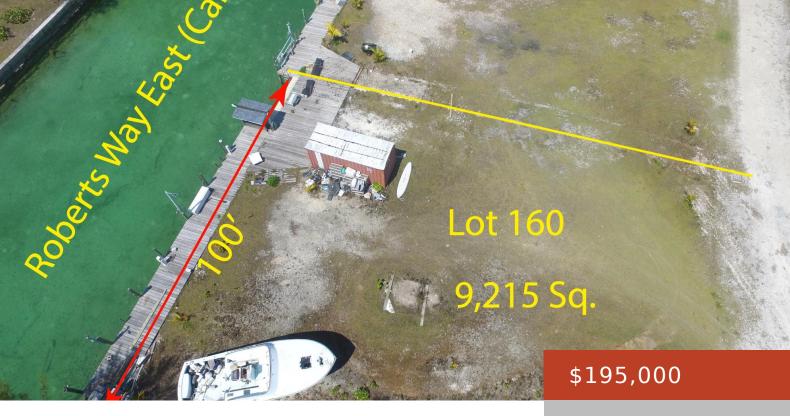

CANAL LOT 160 https://bahamabeachrealty.com

This choice cleared canal lot offers a generous 100 ft. of fully seawalled deep-water canal frontage, with a 80 ft. dock extending across the canal frontage. *#* 160 is a prime single-family parcel situated on the main canal within the Leisure Lee Waterways. This level ready for construction lot features spacious 9,215 square feet in...

### Basics

Category: Lots/Acreage Bathrooms: 0 baths Lot size: 9215 sq ft Island: Abaco Sale or Rent: For Sale Only MLS ID: 61795 Bedrooms: 0 beds Area: 0 sq ft Currency: USD Lot: 160 Date Listed: 2025-03-26T00:00:00

## Miscellaneous

**Legal Description:** Lot 160, Leisure Lee, Abaco, Bahamas **Site Influences:** Adult Oriented, Easy Access, Family Oriented, View - Ocean, Low Maint Yard, Seniors Oriented, Road -Gravel, Phone to Lot, Level Lot, Underground Services, Pets Allowed, Can Be Rented, Canal Front