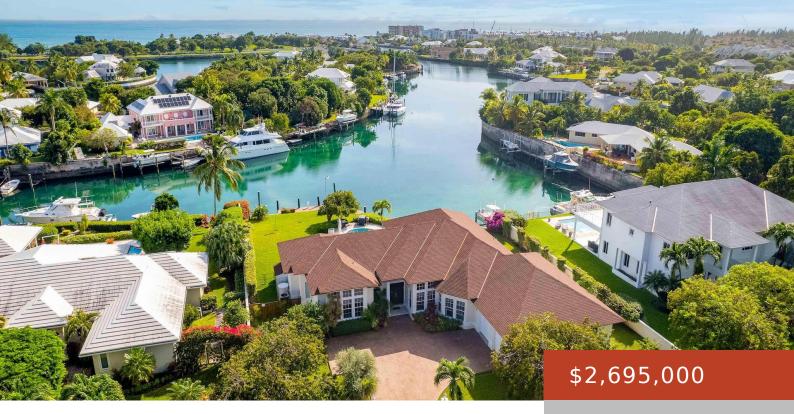

## CANAL FRONT RESIDENCE

https://bahamabeachrealty.com

Stunning and sophisticated, this newly renovated four bedroom canal front retreat combines clean lines with sleek, open interiors to create a one-of-a-kind contemporary residence in the gated community of Port New Providence. Well manicured gardens surround the property and features a relaxing, canal side pool and a private dock large enough to accommodate a 50...

- 4 beds
- 4 bath
- Single Family Home
- 4500 sq ft

**Call us now** 

Email: info@bahamabeachrealty.com

#### Basics

Category: Single Family Home Bathrooms: 4 baths Area: 4500 sq ft Year built: 2014 Island: New Providence/Paradise Island Subdivision: Port New Providence Date Listed: 2025-02-20T00:00:00

## Miscellaneous

**Legal Description:** 55 Port New Providence, Nassau, Bahamas

**Site Influences:** Family Oriented,Quiet Area,Landscaped,Road - Paved,Pets Allowed,Gated Community,Canal Front

Monthly Assessment: \$568