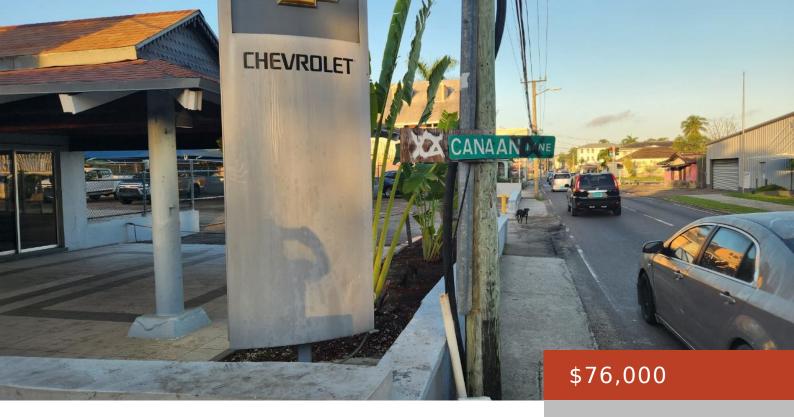

#### **CANAAN LANE**

https://bahamabeachrealty.com

Zoned multifamily residential is this approximately 6,300 sq ft lot in Canaan Lane just off of busy Shirley St, which is 50 yards before Nassau Motors, when traveling east. The neighbourhood's infrastructure is in good condition. Average lot size in the area is the same 7,000 sq ft. Area demographics are represented by lower to...

## **Miscellaneous**

Legal Description: 6,263 sq ft parcel located on Canaan Lane in between Mount Royal and

Sears Rd