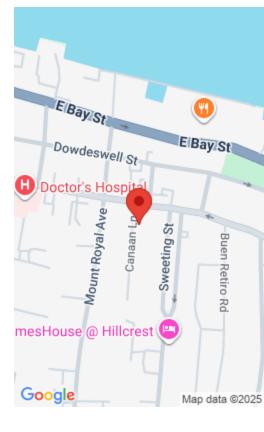

#### **CANAAN LANE**

https://bahamabeachrealty.com

Zoned multifamily residential is this approximately 6,300 sq ft lot in Canaan Lane just off of busy Shirley St, which is 50 yards before Nassau Motors, when traveling east. The neighbourhood's infrastructure is in good condition. Average lot size in the area is the same 7,000 sq ft. Area demographics are represented by lower to...

## **Miscellaneous**

Legal Description: 6,263 sq ft parcel located on Canaan Lane in between Mount Royal and

Sears Rd