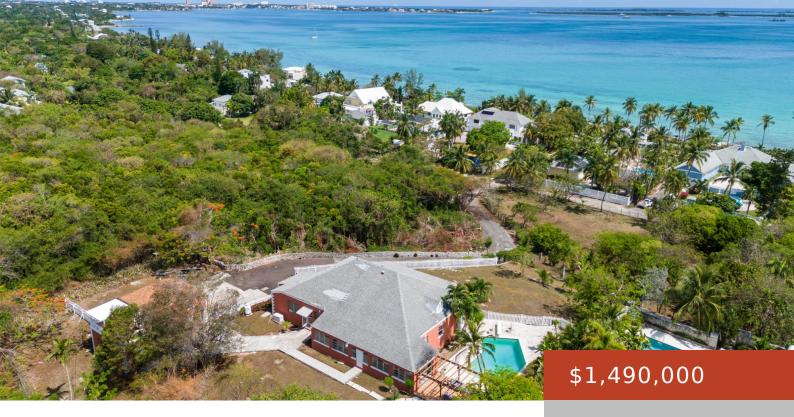

#### **EASTERN ROAD**

https://bahamabeachrealty.com

Nestled within an exclusive private gated community on Eastern Road, this stunning single-story residence offers unparalleled luxury and comfort. Spanning 5000 square feet, the home boasts a commanding 50-foot elevation, providing unobstructed and breathtaking ocean views that can be enjoyed from multiple vantage points. The homeâ solid concrete construction ensures durability and a timeless aesthetic,...

- 5 heds
- 5 baths
- Single Family Home
- 5000 sq ft

Email: info@bahamabeachrealty.com

### **Basics**

Category: Single Family Home

**Bathrooms: 5** baths **Lot size: 47045** sq ft

Island: New Providence/Paradise Island

Sale or Rent: For Sale Only

**MLS ID:** 57941

Bedrooms: 5 beds

**Area: 5000** sq ft