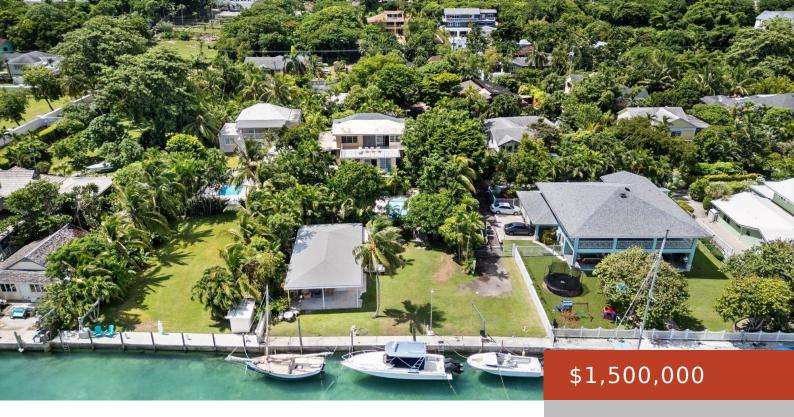

## 8, CAMELOT, FOX HILL CREEK

https://bahamabeachrealty.com

Welcome to this spacious home in the gated community of Fox Hill Creek, nestled along historic Eastern Road. This unique property sits on 20,000 sq. ft. of land with 80 feet of bulkhead, perfect for boat owners. Designed with coastal aesthetic, this three-level home features custom-made wooden furniture and finishes. The mid-level living room area...