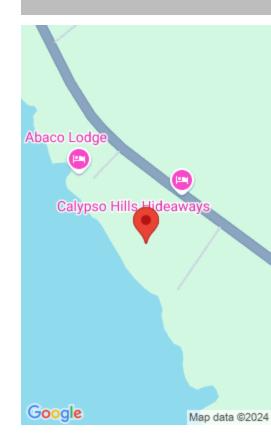

## **Miscellaneous**

Legal Description: CALYPSO HILLS BOUTIQUE RESORT at Land and Services: Highway Bustic Bight 1.391 Acres Situate south of SC Bootle Highway, Great Abaco Island

Access, Shopping Nearby