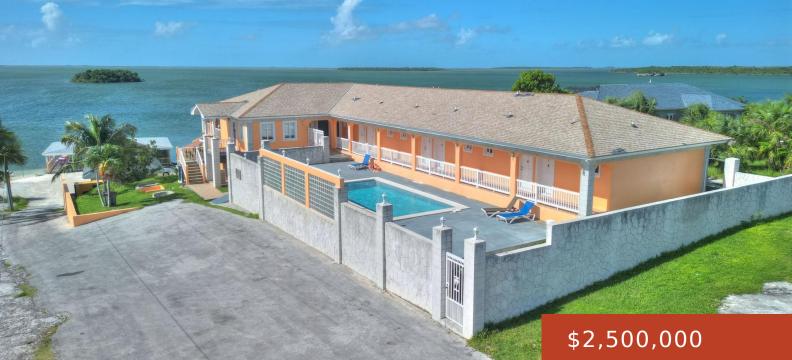

## **HV58+59 MARSH HARBOUR, THE BAHAMAS** https://bahamabeachrealty.com

Time for something a little different? This excellent investment opportunity is on the market on the growing island of Great Abaco and is only a few minutes from the international airport. A very successful bonefish lodge is located a few doors down north on the coast. The sunsets over the Abaco Marls are breathtaking, and...

## **Basics**

Category: Building and Land Lot size: 60592 sq ft Currency: BSD Sale or Rent: For Sale Only MLS ID: 59801

Area: 8000 sq ft **Year built:** 2018 Island: Abaco Date Listed: 2024-10-23T00:00:00

## **Amenities & Features**

Amenities: Air Conditioning Fully, Highway Access, Pool Outdoor

## **Miscellaneous**

Legal Description: CALYPSO HILLS BOUTIQUE RESORT at Land and Services: Highway Bustic Bight 1.391 Acres Situate south of SC Bootle Highway, Great Abaco Island

Access, Shopping Nearby