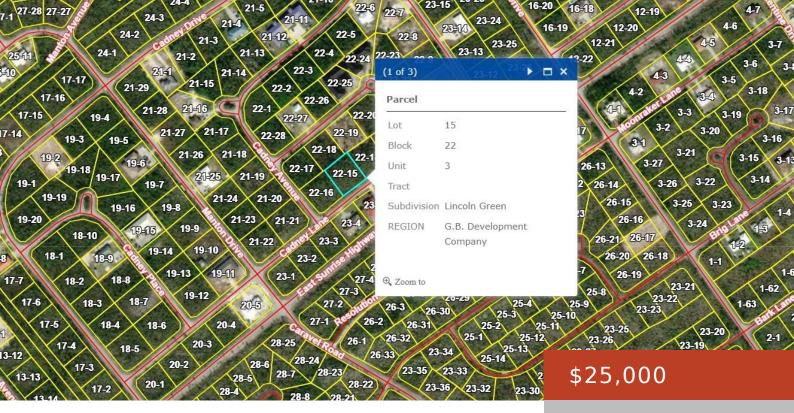

#### **CADNEY LANE**

https://bahamabeachrealty.com

Multifamily Lot in Lincoln Green Subdivision â<sub>□□</sub> 19,740 Sq Ft Located in the well-established Lincoln Green Subdivision on Cadney Lane, this spacious 19,740 sq ft lot offers a fantastic opportunity for investors and developers alike. Zoned for multifamily use, the property is ideal for the construction of apartments, duplexes, or townhomesâ<sub>□□</sub>perfect for generating rental income...

## **Basics**

Category: Lots/Acreage

Bathrooms: 0 baths

**Lot size: 19740** sq ft

Block: 22

**Lot:** 15

**Date Listed:** 2025-05-19T00:00:00

Bedrooms: 0 beds

## **Miscellaneous**

**Legal Description:** Lincoln Green Unit 3 Block 22 Lot 15 **Road:** Street