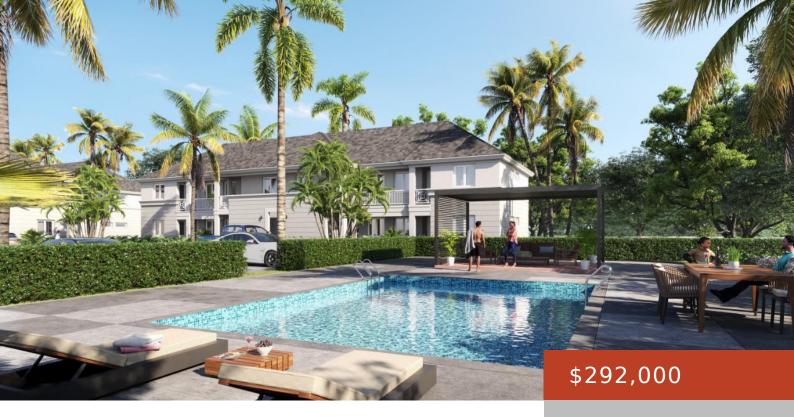

#### **BUTTONWOOD PLACE**

https://bahamabeachrealty.com

Buttonwood Place delivers that exclusive gated community lifestyle to Middle Income Bahamian Families and Progressive professionals. Buttonwood Place is a Condominium Community, the undisputed most desirable lifestyle for forward thinking homeowners. Long the residency choice of the rich and savvy, Condominium living delivers the luxury of high-end accommodations, with the efficiency of shared amenities, maintenance....

### **Basics**

Category: Condo

Bathrooms: 2 baths **Area: 905** sq ft Lot size: 905 sq ft **Currency: BSD** 

Island: New Providence/Paradise Island

Sale or Rent: For Sale Only

MLS ID: 55478

Bedrooms: 2 beds

### **Amenities & Features**

**Sewer:** Available **Style:** Single Family Lot

Air conditioning (Condo): Central Water: City

Amenities: 24 Hour Security, Hurricane Windows, Swimming Pool

## **Miscellaneous**

**Legal Description:** Buttonwood Place, Golden Isles Road, Unit Opal 1H, 905 sqft, Nassau The

Bahamas