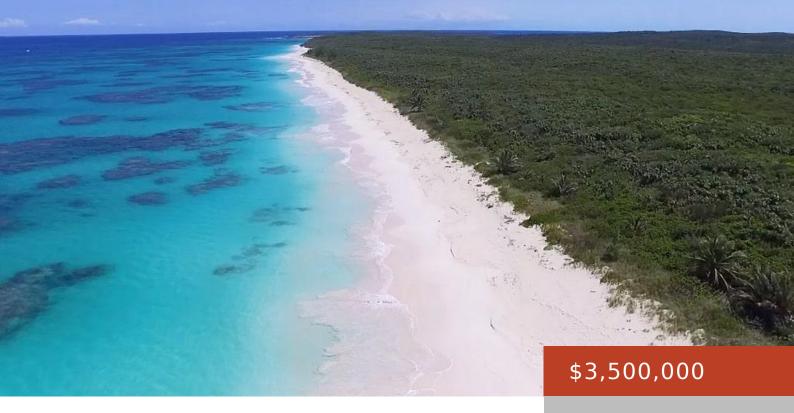

## **BUTLER TRACT, GREENWOOD**

https://bahamabeachrealty.com

Spectacular first class beach stretching 1200 ft. on Fine Bay. Fine pink sand, turquoise water, sunny skies and the breeze from the Gulf Stream blowing in your hair, a winning combination fit for a king. The Butler Tract is situated between a pond and the Atlantic. This 50.37 acre tract is perfect for a small...

# **Miscellaneous**

Legal Description: 50.37 Butler Tract near Site Influences: View - Ocean, Treed Lot, Quiet

Greenwood Estates, Cat Island Area, Acreage, Beach Front