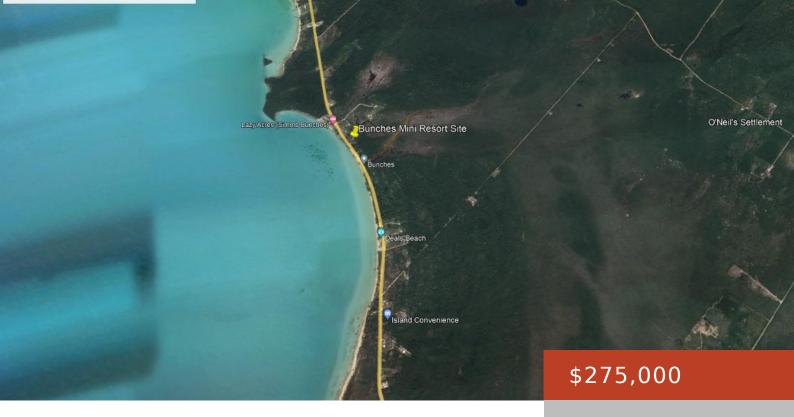

## **BUNCHES**

https://bahamabeachrealty.com

Spanning an impressive 1.5 acres, this generous parcel provides ample space to bring your vision to life. With open zoning, the possibilities are endless. From private get away boutique resort to charming bed and breakfasts, this property holds the key to your entrepreneurial aspirations. Situated North of Simms Settlement, this property consists of 2 single...

## **Miscellaneous**

**Legal Description:** Bunches 1.53 Acres North of Simms Settlement **Commercial:** Mixed

Land and Services: Highway Access