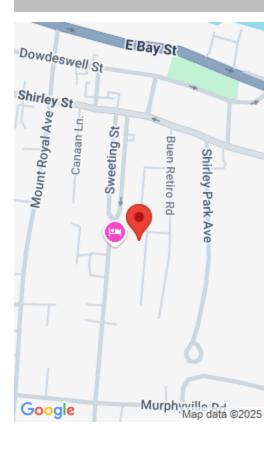

Island: New Providence/Paradise Island

Sale or Rent: For Sale Only

**MLS ID:** 61327

## **Miscellaneous**

**Site Influences:** Adult Oriented, Central location, Easy Access, Family Oriented, Golf Course Nearby, Private Setting, Shopping Nearby, Recreation Nearby, Quiet Area, No Thru Road, Cul-de-sac, Landscaped, Seniors Oriented, Marina Nearby, Pets Allowed, Can