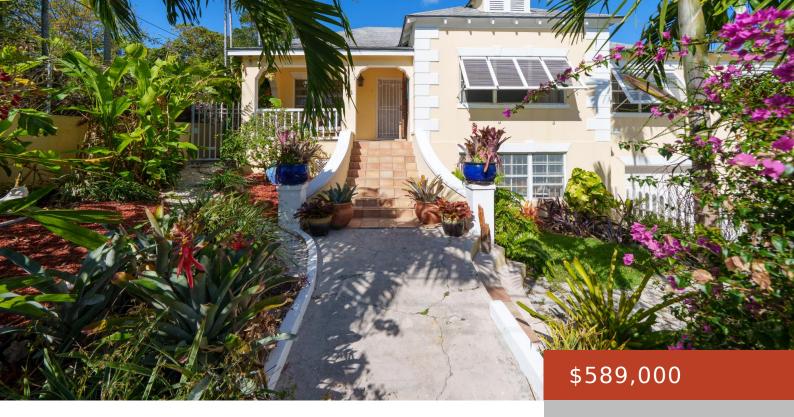

#### **BUEN RETIRO ROAD**

https://bahamabeachrealty.com

Tucked away in a quaint historic neighborhood, where the sense of community is paramount, this charming Old Bahamian-style home seamlessly blends timeless architecture with modern comforts. With original Abaco pine wood floors, a newly renovated kitchen, and classic island craftsmanship, this home radiates warmth and character. The main level features two spacious bedrooms and a...

### **Basics**

Category: Single Family Home

Bathrooms: 3 baths
Lot size: 9000 sq ft

**Currency:** BSD

**Lot:** 12

Date Listed: 2025-02-21T00:00:00

Bedrooms: 4 beds

**Area: 2045** sq ft **Year built:** 1942

### **Amenities & Features**

Laundry: In Unit

Style: Bahamian Style

Water: Drilled Well

Impact Shutters, Wkshop in House

**Amenities:** Appliances Only, Fully Walled,

Sewer: Available

Air conditioning (Condo): Split

Outdoor Area (Condo): Private Yard, Covered

Patio, Garden, Fruit Trees