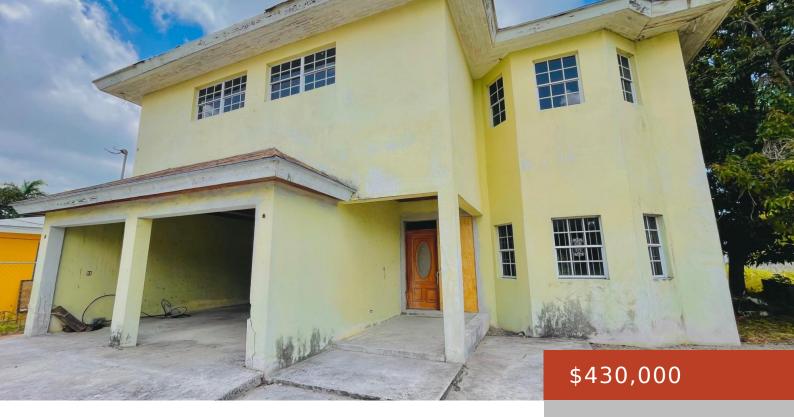

#### **BOYD SUBDIVISION HOME**

https://bahamabeachrealty.com

Stunning, Impeccable 3-bed 3-bath 4,433 square feet Boyd Subdivision Home. It sits on a 6,000 square feet lot and it beautiful! Welcome to your spacious retreat. This magnificent home offers everything you could desire in a home. Generous space, spread across 4,433 square feet, this home ensures ample room for living, entertainment, and relaxing.

- 3 heds
- 3 haths
- Single Family Home
- 6000 sq ft

Email: info@bahamabeachrealty.com

### **Basics**

Category: Single Family Home

Bathrooms: 3 baths
Lot size: 6000 sq ft

**Currency:** BSD

**Lot:** 179

Date Listed: 2024-07-01T00:00:00

Bedrooms: 3 beds

**Area: 6000** sq ft **Year built:** 2009

# **Building Details**

**Foundation:** Yes

Insulation (Walls): No

Floor covering: Ceramic Tile

Exterior material: Stone

Parking: Garage - Double, Garage & Carport

Insulation (Ceiling): No

**Construction:** Concrete Block

**Basement:** Slab

Roof: Asphalt Shingle

### **Amenities & Features**

**Sewer:** Septic - Yes **Style:** Split Level Home

Air conditioning (Condo): Other Water: City

Outdoor Area (Condo): Private Amenities: Cable, Garden Area, Kitchen

Yard, Porch, Garden Built-in(s), Main Level Entry, Unfurnished