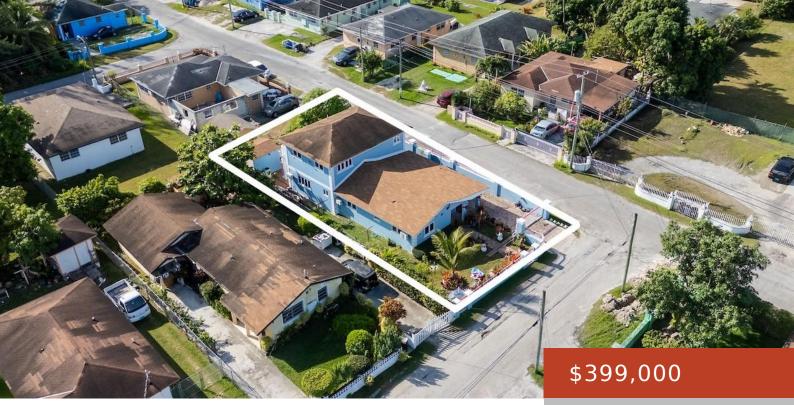

### **BONEFISH DRIVE, TELLIE CT**

https://bahamabeachrealty.com

This 11,997 sq. ft. property features a 2,536 sq. ft. building that can function as a spacious single-family home with four bedrooms and three bathrooms. Alternatively, it can be utilized as two separate units: Unit 1 includes two bedrooms and one bathroom, while Unit 2 offers two bedrooms, two bathrooms, an office, and a laundry...

## Basics

Category: Full Duplex Bathrooms: 3 baths Lot size: 11997 sq ft Island: New Providence/Paradise Island Sale or Rent: For Sale Only MLS ID: 60622 Bedrooms: 4 beds Area: 2536 sq ft Currency: BSD Lot: C Date Listed: 2025-01-06T00:00:00