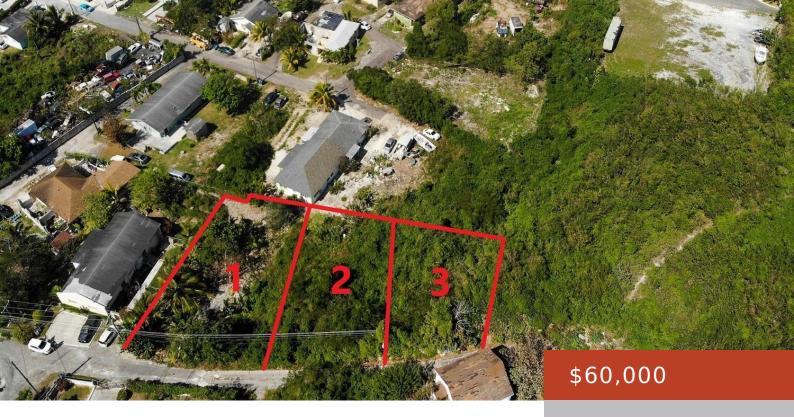

### **BLUEBERRY HILL LOT 2**

https://bahamabeachrealty.com

Take advantage of this elevated lot to build an income-producing property or a hilltop home in Eastern New Providence. It is located in a well-populated neighbourhood, close to schools, churches, shopping centres and much more. Make your offer today!

#### **Basics**

Category: Lots/Acreage

Bathrooms: 0 baths
Lot size: 6000 sq ft

Island: New Providence/Paradise Island

Sale or Rent: For Sale Only

**MLS ID:** 57817

Bedrooms: 0 beds

**Area: 6000** sq ft

**Currency:** BSD

**Lot:** 2

**Date Listed:** 2024-05-14T00:00:00

## **Miscellaneous**

**Legal Description:** Blueberry Hill lot 2 Fox Hill, off Bernard

Road

**Site Influences:** Easy Access, Family Oriented, Highway Access, Shopping Nearby, Treed Lot, Recreation Nearby, Road