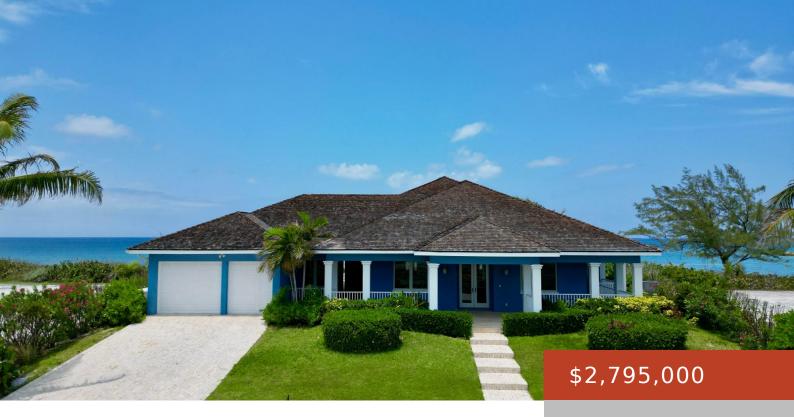

### **BLUE NIRVANA | EXUMA**

https://bahamabeachrealty.com

Nestled adjacent to the renowned Sandals Emerald Bay and just a brief drive from Exuma Airport, this residence embodies the essence of island living. Crafted with meticulous attention to detail, this beachfront retreat is adorned with luxurious finishes, showcasing a majestic great room boasting vaulted ceilings, limestone walls, and French doors that offer breathtaking vistas...

### **Basics**

Category: Single Family Home

**Bathrooms: 4** baths

**Area: 6000** sq ft **Year built:** 2018

Island: Exuma & Exuma Cays

**Date Listed:** 2024-02-27T00:00:00

Bedrooms: 4 beds

Half baths: 1 half bath

# **Building Details**

Foundation: Yes Insulation (Ceiling): Yes

Insulation (Walls): Yes Construction: Concrete Block

Floor covering: Other Exterior material: Stucco

**Roof:** Wood Shingle Parking: Garage & Carport