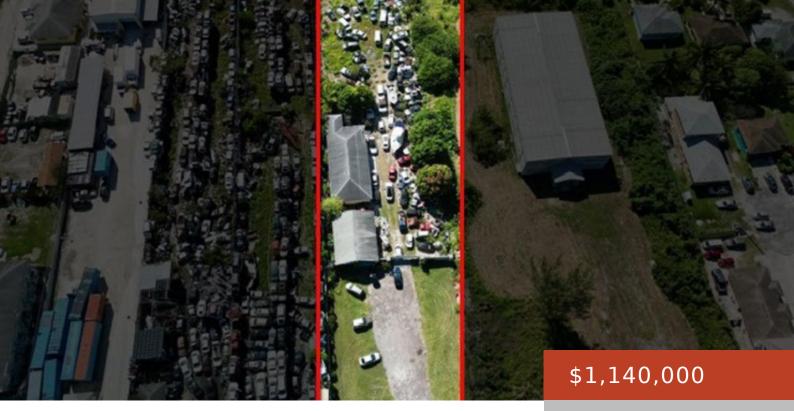

## **BLUE HILL ROAD SOUTH**

https://bahamabeachrealty.com

Commercial investment opportunity on Blue Hill Road. Situated on 1.36 acres, there are 2 structurally sound buildings which can be converted to offices or retail stores and with over an acre of land there is so much more room for growth. Whether you want to build an apartment complex (or 2), or a retail plaza,...

## Basics

Category: Building and Land Lot size: 59242 sq ft Island: New Providence/Paradise Island Date Listed: 2024-02-07T00:00:00 Area: 3246 sq ft Currency: BSD Sale or Rent: For Sale Only MLS ID: 56334