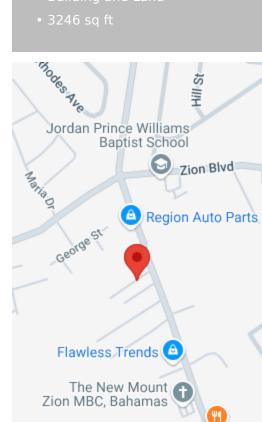

Google

JJ's Takeaway Map data ©2024

**Call us now** 

Email: info@bahamabeachrealty.com

## Basics

Category: Building and Land Lot size: 59242 sq ft Island: New Providence/Paradise Island Date Listed: 2024-02-07T00:00:00 Area: 3246 sq ft Currency: BSD Sale or Rent: For Sale Only MLS ID: 56334