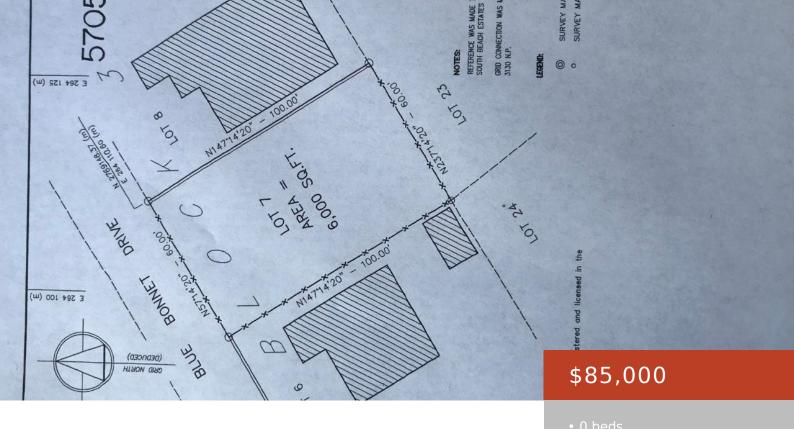

## **BLUE BONNET DRIVE**

https://bahamabeachrealty.com

Located in the heart of the South Beach community. This 6000 sq.ft. single family lot sits on Blue Bonnet Drive. This lot is in close proximity to the South Beach Police Station, South Beach Clinic, South Beach Shopping Center, Gas Stations, Schools, Churches, Public Park, Public Transportation which runs throughout the day and a very...

## **Basics**

Category: Lots/Acreage

Bathrooms: 0 baths
Lot size: 6000 sq ft

Island: New Providence/Paradise Island

Sale or Rent: For Sale Only

**MLS ID:** 57311

Bedrooms: 0 beds

**Area: 6000** sq ft

**Currency:** BSD

**Lot:** 7

**Date Listed:** 2024-04-15T00:00:00