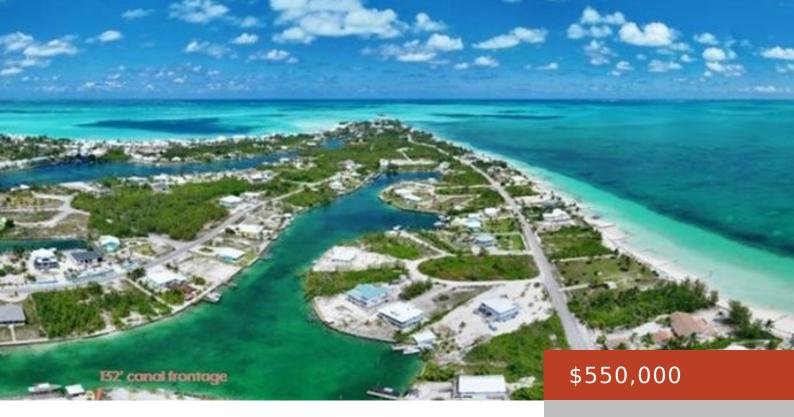

## **BLOCK 203, ELBOW CRESCENT**

https://bahamabeachrealty.com

Canal Front Lots are highly coveted in Treasure Cay and for good reason. Who doesn't like their boat out front with views of the glittering Galleon Bay an additional bonus?! Lot 33 is being sold with a newly repaired seawall, a new dock along its 132 feet of canal length, house plans for a 4BR...

- 0 heds
- 0 haths
- Lots/Acreage
- 14500 sq ft

Email: info@bahamabeachrealty.com

### **Basics**

Category: Lots/Acreage

Bathrooms: 0 baths

**Lot size: 14500** sq ft

**Block: 203** 

**Lot:** 33

**Date Listed:** 2024-12-08T00:00:00

Bedrooms: 0 beds

**Area: 14500** sq ft

**Currency: USD** 

Island: Abaco

Sale or Rent: For Sale Only

MLS ID: 60388