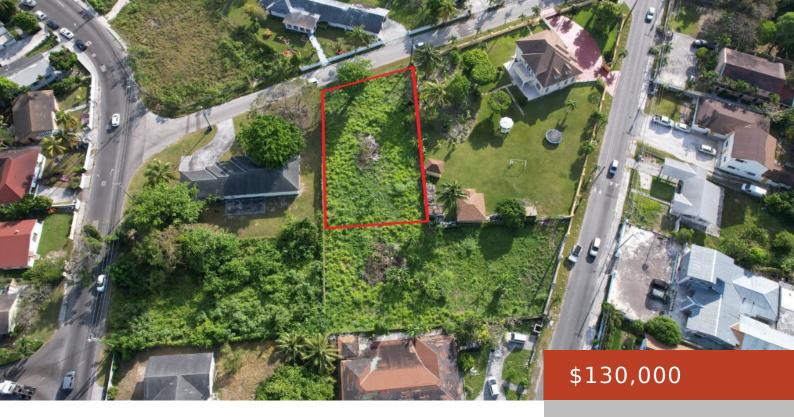

## **BLOCK #10, GLENISTON GARDENS SUBDIVI**

https://bahamabeachrealty.com

Located in the well-established family neighborhood of Gleniston Gardens, This lot is located on Soldier Road with access to main thoroughfare such as Prince Charles Drive, Village Road and East Street South. It is centrally located with easy access to shopping, schools and malls. It is an excellent lot for a single-family dream home and...

## **Basics**

Category: Lots/Acreage, Single Family Home

Bathrooms: 0 baths Area: 12508 sq ft
Lot size: 12508 sq ft Currency: BSD

**Block:** 10 **Currency:** BSD **Island:** New Providence/Paradise Island

Lot: 8 Subdivision: Gleniston Gardens

Sale or Rent: For Sale Only

Date Listed: 2023-05-24T00:00:00

Bedrooms: 0 beds