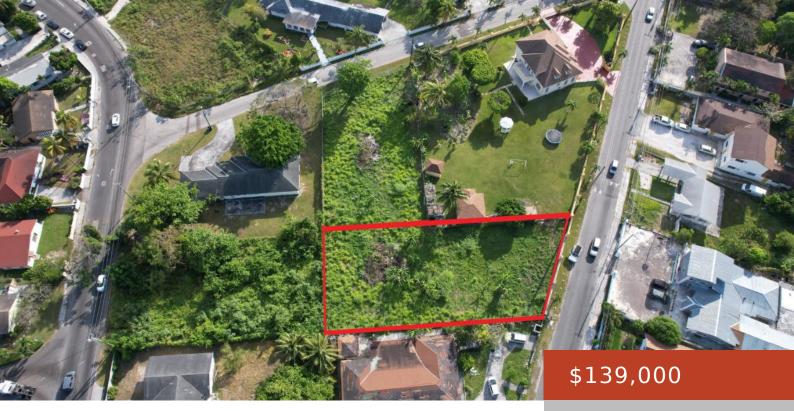

### **BLOCK #10, GLENISTON GARDENS SUBDIVI**

https://bahamabeachrealty.com

Located in the well-established family neighborhood of Gleniston Gardens, This lot is located on Soldier Road with access to main thoroughfare such as Prince Charles Drive, Village Road and East Street South. It is centrally located with easy access to shopping, schools and malls. It is an excellent lot for a single-family dream home and...

- 0 beds
- 0 baths
- Lots/Acreage, Single Family
- TIOTT
- 13269 sq ft

**Call us now** 

Email: info@bahamabeachrealty.com

### Basics

Category: Lots/Acreage, Single Family Home Bathrooms: 0 baths Lot size: 13269 sq ft Block: 10 Lot: 11 Sale or Rent: For Sale Only MLS ID: 53180