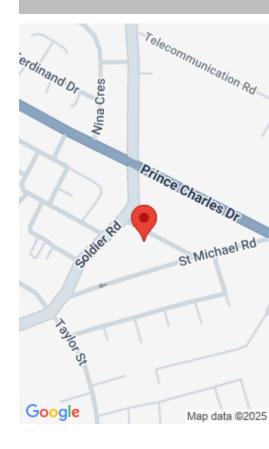

### **BLOCK #10, GLENISTON GARDENS SUBDIVI**

https://bahamabeachrealty.com

Located in the well-established family neighborhood of Gleniston Gardens, This lot is located on Soldier Road with access to main thoroughfare such as Prince Charles Drive, Village Road and East Street South. It is centrally located with easy access to shopping, schools and malls. It is an excellent lot for a single-family dream home and...