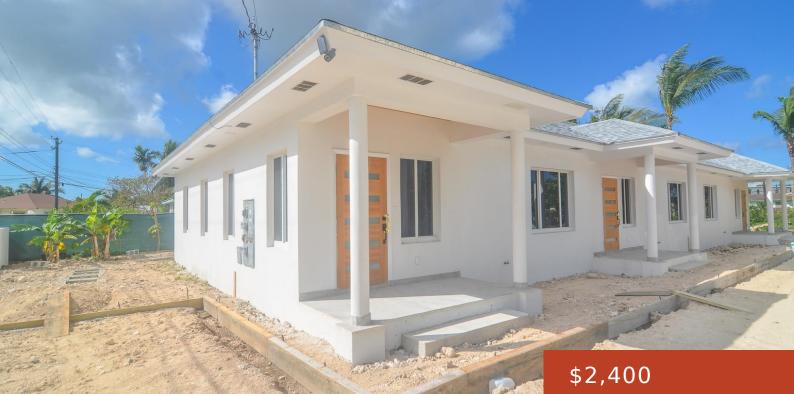

BLENHEIM ROAD https://bahamabeachrealty.com

Discover this newly built 2-bedroom, 1-bathroom rental in the peaceful and family-friendly community of Stapledon Gardens. This modern unit features brand-new kitchen appliances and a washer & dryer, offering convenience and comfort. Located just a short walk from the community park, residents can enjoy green spaces and a serene atmosphere. Stapledon Gardens is known for...

## Basics

Category: Half Duplex Bathrooms: 1 bath Lot size: 0 sq ft Currency: BSD Rental Amount: \$2,400 Date Listed: 2025-03-24T00:00:00

Bedrooms: 2 beds Area: 0 sq ft Year built: 2024 Island: New Providence/Paradise Island Sale or Rent: For Rent Only MLS ID: 61733

## **Building Details**

Foundation: Yes Floor covering: Ceramic Tile Roof: Asphalt Shingle Construction: Concrete Block Exterior material: Finished Concrete Parking: Open