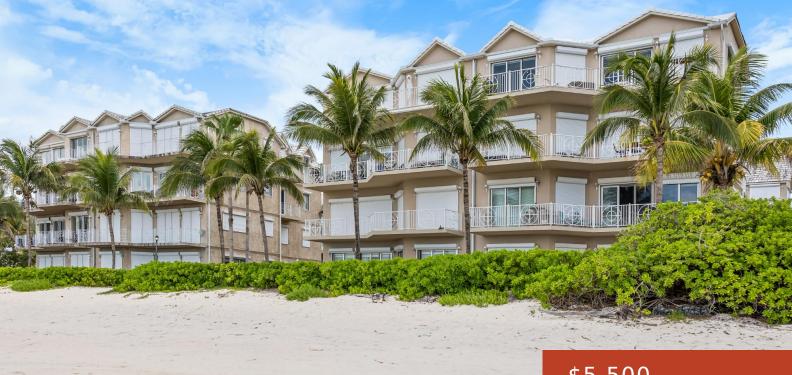

#### LOVE BEACH WALK

https://bahamabeachrealty.com

The Love Beach Walk Building 4, Unit #2 has been recently renovated with a modern look that showcases its spacious and open layout. This elevated condo features 1,425 square feet of natural light and offers breathtaking views of Love Beach. It comes with brand new appliances, including a stackable washer and dryer, and has two...

#### Basics

Category: Condo Bathrooms: 3 baths Lot size: 1425 sq ft Island: New Providence/Paradise Island Sale or Rent: For Rent Only MLS ID: 62759 Bedrooms: 3 beds Area: 1425 sq ft Currency: BSD Rental Amount: \$6,500 Date Listed: 2025-06-04T00:00:00

# **Building Details**

Foundation: Yes Exterior material: Stucco & Siding Parking: Other **Construction:** Concrete Block **Roof:** Asphalt Shingle

## **Amenities & Features**

Sewer: Connected

Air conditioning (Condo): Other

**Amenities:** 24 Hour Security, Cable, Fully Walled, Furnished, Garden Area, Hurricane Windows, Jetted Bathtub, Kitchen Built-in(s), Main Level Entry, Night Security, Roll Down Shutters, Sprinkler System, Stand-by Generator Style: Other Water: City