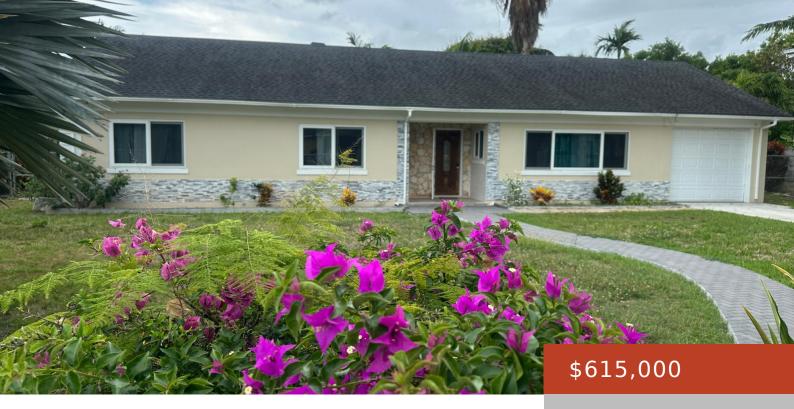

#### **13, BLAIR ESTATES**

https://bahamabeachrealty.com

Nestled in the highly sought-after community of Blair Estates, this well-appointed single-family home offers a perfect blend of comfort, functionality, and tropical living. Situated on a generous 15,000 sq. ft. lot, the residence spans approximately 2,000 sq. ft. of interior living space and features 3 bedrooms and 2 bathrooms. The home boasts an open-concept kitchen...

- 3 beds
- 2 baths
- Single Family Home
- 2045 sq ft

Call us now

Email: info@bahamabeachrealty.com

### Basics

Category: Single Family Home Bathrooms: 2 baths Lot size: 15000 sq ft Island: New Providence/Paradise Island Subdivision: Blair Estates Date Listed: 2025-06-27T00:00:00

Bedrooms: 3 beds Area: 2045 sq ft Currency: BSD Lot: 269 Sale or Rent: For Sale Only MLS ID: 63070