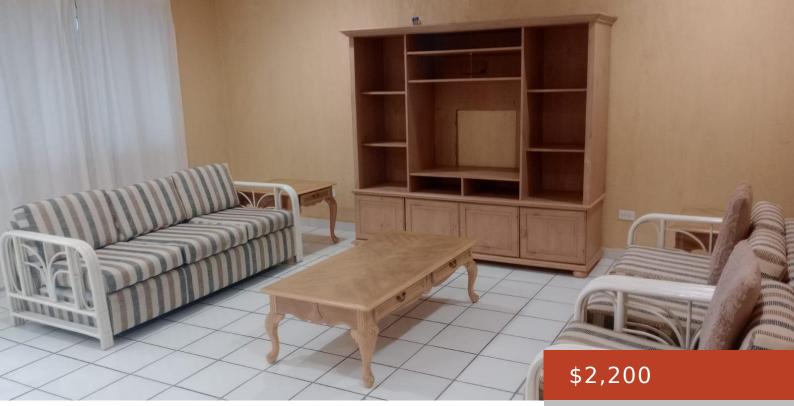

**GRAHAM AVENUE** https://bahamabeachrealty.com

Large furnished 2bed, 1 bath apartment in the tranquil neighbourhood of Blair Estate. Appliances inclusive of dishwasher and new microwave. Ample kitchen cabinets with granite countertop. Central A/C for the ultimate comfort. There is a community park where one can exercise, play and enjoy. The community has an active homeowner's association and the area is...

#### **Basics**

Category: Condo Bathrooms: 1 bath Lot size: 1000 sq ft Island: New Providence/Paradise Island Subdivision: Blair Estates Sale or Rent: For Rent Only **MLS ID:** 58774

Bedrooms: 2 beds Area: 1000 sq ft Currency: BSD Lot: n/a Rental Amount: \$2,200 Date Listed: 2024-08-04T00:00:00