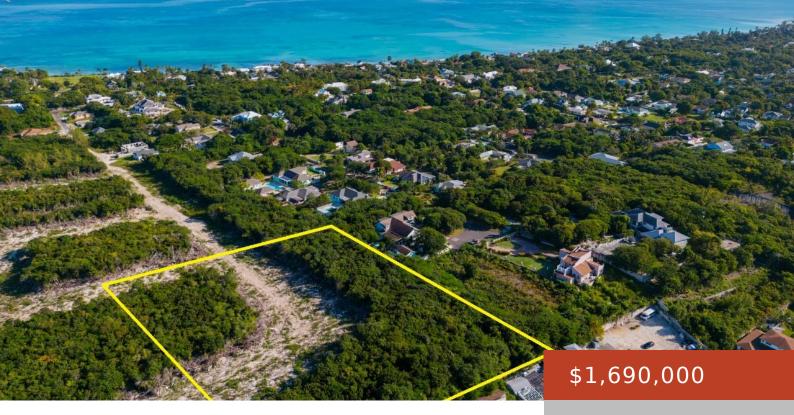

## **BLACKBEARDS TERRACE**

https://bahamabeachrealty.com

Escape to your own private sanctuary on Blackbeard's Terrace, a prestigious enclave nestled off the tranquil Eastern Road in Nassau, Bahamas. This expansive 4.105-acre parcel offers a rare opportunity to create the estate of your dreams in a serene and exclusive setting. Perched atop a hill, this premier property boasts breathtaking elevation and unparalleled tranquility....